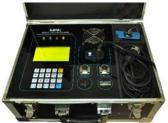

## MAK Highly Intelligent but Simple to Operate

The smallest & lightest saddle hole NC cutting machine in the world

Portable controller with remote control

- ①Specifically designed for cutting saddle holes in heads
- ②Easily operated built in program, no requirement to import CAD files
- ③Light weight, ease of installation no auxiliary mechanical devices required
- (4) Single operator usage with remote control device
- ⑤ Double lasers making positioning easy and accurate
- **6** Manually operated magnetic block mounting makes set-up quick and convenient