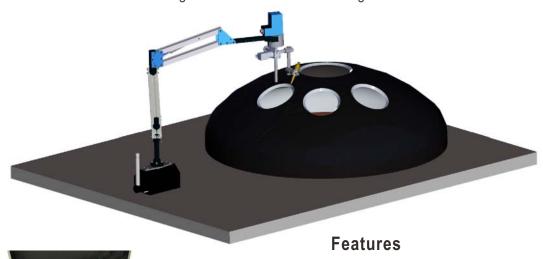

## Head Saddle Hole NC Cutting Machine

## MAK Highly Intelligent but Simple to Operate

The smallest & lightest saddle hole NC cutting machine in the world

Portable controller with remote control

- ①Specifically designed for cutting saddle holes in heads
- ②Easily operated built in program, no requirement to import CAD files
- ③Light weight, ease of installation no auxiliary mechanical devices required
- (4) Single operator usage with remote control device
- ⑤ Double lasers making positioning easy and accurate
- **6** Manually operated magnetic block mounting makes set-up quick and convenient

Meet saddle hole cutting of heads in the national standard (GB 150.3 2011) pressure vessel design

Tel:86-21-6135-0141 Fax:86-21-6091-9397 Email:intsales@sunbowtec.com http://www.sunbowtec.com Version:2