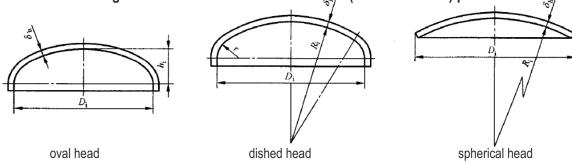

Meet saddle hole cutting of heads in the national standard (GB 150.3 2011) pressure vessel design

Tel:86-21-6135-0141 Fax:86-21-6091-9397 Email:intsales@sunbowtec.com http://www.sunbowtec.com Version:2